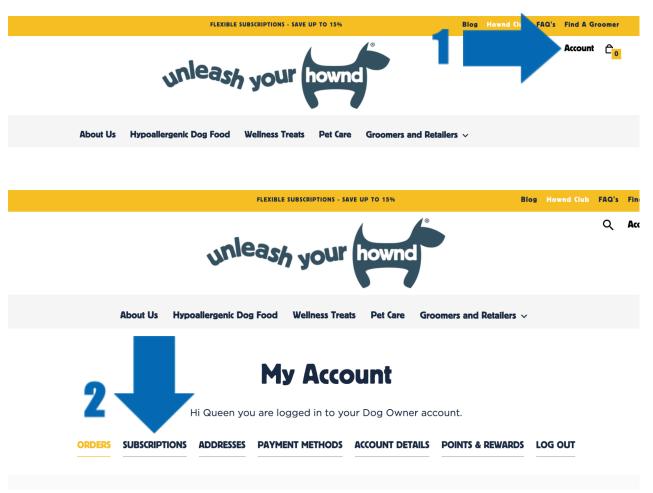

## To edit subscription payment details

1. Log in to your account, then click on 'subscriptions'

2. Click "View" next to the subscription you want to edit and click the 'Change Payment' button

## My Account

Hi Queen you are logged in to your Dog Owner account.

|  |              | ORDERS | SUBSCRIPTIONS | ADDRESSES         | PAYMENT METHODS | ACCOUNT DETAILS  | POINTS & REWARDS | LOG OUT |      |      |
|--|--------------|--------|---------------|-------------------|-----------------|------------------|------------------|---------|------|------|
|  | Subscription | Sta    | atus No       | ext payment       |                 | Total            |                  |         |      |      |
|  | #2671        | Ac     | tive 18       | th October 202    | 24              | £6.26 eve 4 we   | 96               | V       | /IEW |      |
|  | #2667        | Ac     | tive 1s       | 1st November 2024 |                 | £16.83 every 6 w | eeks             | VIEW    |      |      |
|  |              |        |               |                   |                 |                  | -                |         |      | 0000 |